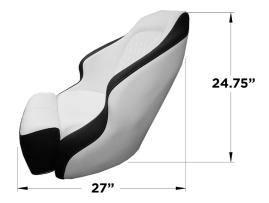

|               | !                           |       |       |        |                    |      |     |          |              |
|---------------|-----------------------------|-------|-------|--------|--------------------|------|-----|----------|--------------|
| PART NUMBER   | DESCRIPTION                 | WIDTH | DEPTH | HEIGHT | COLOR              | UNIT | CoO | STD. PK. | UPC          |
| BA1-25WHT     | Anclote Diamond Bucket Seat | 25.5" | 27"   | 24.75" | White              | Each | USA | 1        | 631195091919 |
| BA1-25WHT-BLK | Anclote Diamond Bucket Seat | 25.5" | 27"   | 24.75" | Black & White      | Each | USA | 1        | 631196091925 |
| BA1-25WHT-GRY | Anclote Diamond Bucket Seat | 25.5" | 27"   | 24.75" | Light Gray & White | Each | USA | 1        | 631197091931 |
| BA1-25GRY-BLK | Anclote Diamond Bucket Seat | 25.5" | 27"   | 24 75" | Black & Light Grav | Each | USA | 1        | 631198091947 |