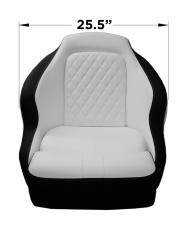

|               | !                           |       |       |        |                    |      |     |          |              |
|---------------|-----------------------------|-------|-------|--------|--------------------|------|-----|----------|--------------|
| PART NUMBER   | DESCRIPTION                 | WIDTH | DEPTH | HEIGHT | COLOR              | UNIT | CoO | STD. PK. | UPC          |
| BA1-25WHT     | Anclote Diamond Bucket Seat | 25.5" | 27"   | 24.75" | White              | Each | USA | 1        | 631195091919 |
| BA1-25WHT-BLK | Anclote Diamond Bucket Seat | 25.5" | 27"   | 24.75" | Black & White      | Each | USA | 1        | 631196091925 |
| BA1-25WHT-GRY | Anclote Diamond Bucket Seat | 25.5" | 27"   | 24.75" | Light Gray & White | Each | USA | 1        | 631197091931 |
| BA1-25GRY-BLK | Anclote Diamond Bucket Seat | 25.5" | 27"   | 24 75" | Black & Light Grav | Each | USA | 1        | 631198091947 |