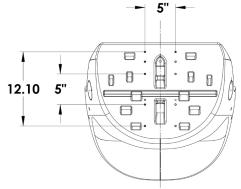

## FEATURES & BENEFITS

- Ideal for pilot house boats, pontoons and dual consoles
- Features integrated seat suspension for enhanced comfort
- Rotomolded seat shell construction with a reinforced seat bottom
- Adjustable bolster
- Elegant diamond quilting
- Premium quality, marine-grade vinyl fabric treated with antimicrobial and UV stabilizers
- Plush, anti-bacterial foam padding, which provides durable support and protection from mold and mildew
- Form-fitting sides keep you comfortable
- Flexible, contemporary design
- Meets ABYC H-31 impact test
- Available in four different color combinations
- Mounts to any standard pedestal with a 5.25" 4-hole pattern